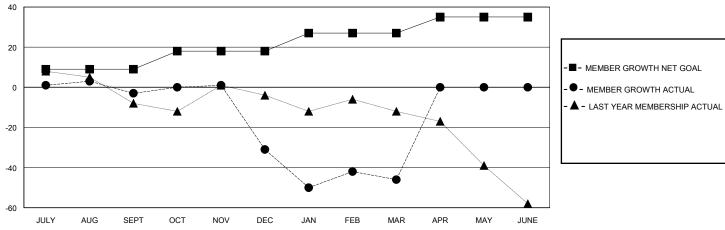

## District 29 L

Results as of: 3/31/2024

| GMT: | LOCATION WEST VIRGINIA | GMT CA |
|------|------------------------|--------|

| Clubs                 |               |           |               | Members               |                        |                         |                                                    |  |
|-----------------------|---------------|-----------|---------------|-----------------------|------------------------|-------------------------|----------------------------------------------------|--|
| RESULTS FOR 2023-2024 |               |           |               | RESULTS FOR 2023-2024 |                        |                         |                                                    |  |
| QUARTER               | NEW CLUB GOAL | NEW CLUBS | DROPPED CLUBS | QUARTER MEME          | BER GROWTH NET<br>GOAL | MEMBER GROWTH<br>ACTUAL | DROPPED<br>MEMBERS ACTUAL<br>(including transfers) |  |
| JULY/AUG/SEPT         | 0             | 0         | 0             | JULY/AUG/SEPT         | 9                      | 11                      | 12                                                 |  |
| OCT/NOV/DEC           | 1             | 0         | 1             | OCT/NOV/DEC           | 9                      | 36                      | 44                                                 |  |
| JAN/FEB/MAR           | 0             | 0         | 0             | JAN/FEB/MAR           | 9                      | 27                      | 42                                                 |  |
| APR/MAY/JUNE          | 0             | 0         | 0             | APR/MAY/JUNE          | 8                      | 0                       | 0                                                  |  |

## GOALS AND ACTUAL MEMBERS CUMULATIVE

| DROPPED CLUBS: 1 |    | 17 CLUBS OF 48 ADDED 1 OR MORE            | GENDER DISTRIBUTION             |              |     |
|------------------|----|-------------------------------------------|---------------------------------|--------------|-----|
|                  |    | NEW MEMBERS                               | MALE                            | 590 (59.48%) |     |
|                  |    |                                           | FEMALE                          | 402 (40.52%) |     |
| DROPPED MEMBERS  |    |                                           |                                 |              |     |
| DECEASED         | 17 | CLICK HERE FOR CUMULATIVE MEMBERSHIP DATA | TOTAL FAMILY UNIT MEMBERS       |              | 293 |
| CLUB CANCELLED   | 0  |                                           |                                 |              |     |
| OTHER            | 81 |                                           | FAMILY MEMBERS PAYING HALF DUES |              | 152 |
| TOTAL            | 98 |                                           | 5525                            |              |     |